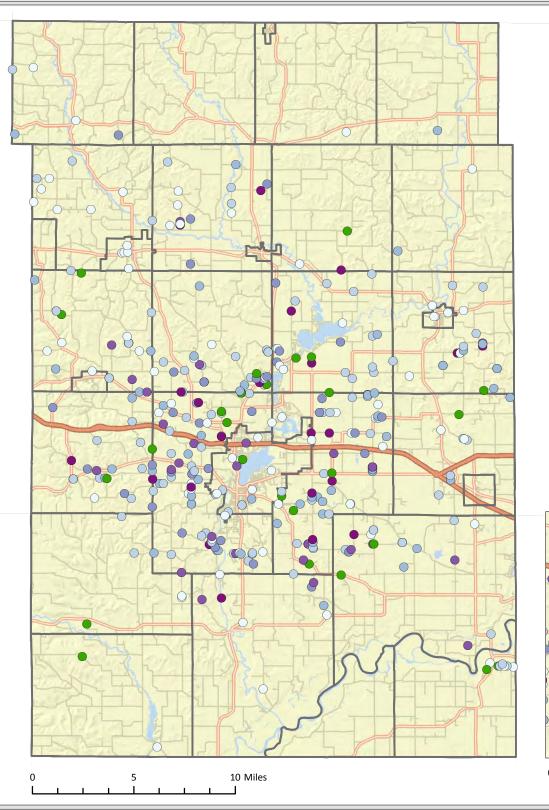

Local Road





Please indicate if someone (including yourself) in your household currently runs a home-based business or telecommutes at your home:

- Currently runs a home-based business
- Currently telecommutes

- City, Village or Town Boundary
- Freeway or Hiway
- Other Major or Minor Arterial
- Local Road

#### City of Menomonie





Please indicate if someone (including yourself) in your household plans to run a home-based business at your home.

- Yes
- No

- City, Village or Town Boundary
- Freeway or Hiway
- Other Major or Minor Arterial
- Local Road





Please indicate if someone (including yourself) in your household plans to telecommute at your home.

- Yes
- No

- City, Village or Town Boundary
- Freeway or Hiway
- Other Major or Minor Arterial
- Local Road



















If you did have access, what is the maximum you would be willing to pay for high speed Internet (with a minimum download speed of 25 mbps and 4 mbps upload - per federal definition)?

- Less than \$39.99 per month
- Between \$40 and \$49.99 per month
- Between \$50 and \$59.99 per month
- Between \$60 and \$69.99 per month
- Between \$70 and \$79.99 per month
- \$80 or more per month
- Unsure / Do not know
- City, Village or Town Boundary
- Freeway or Highway
- Other Major or Minor Arterial
- Local Road

#### **City of Menomonie**





If broadband services were available at your residence, please indicate if someone in your household would plan to start a home-based business.

- Yes
- No

- City, Village or Town Boundary
- Freeway or Hiway
- Other Major or Minor Arterial
- Local Road