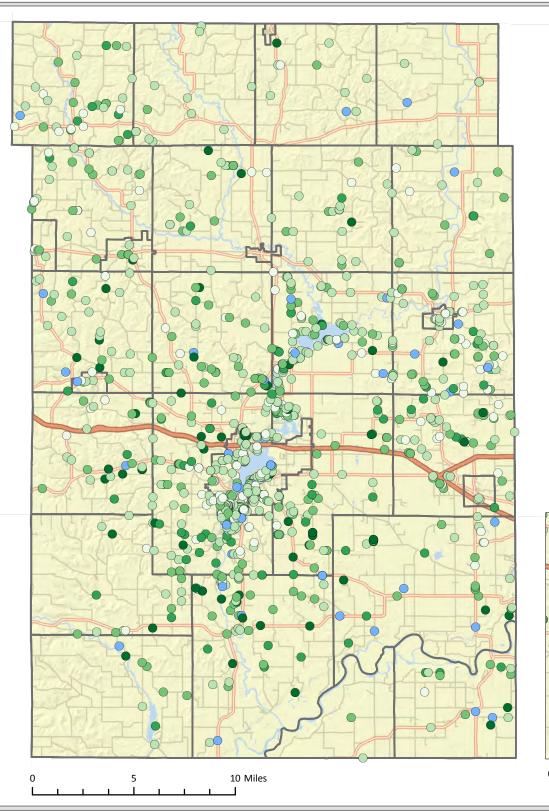

- City, Village or Town Boundary
- Freeway or Hiway
- Other Major or Minor Arterial
- Local Road

#### **City of Menomonie**



0 4 Miles



How Satisfied are you with your Current Broadband/Internet Service at Home?

- Extremely Dissatisfied
- Moderately Dissatisfied
- Slightly Dissatisfied
- Neutral
- Slightly Satisfied
- Moderately Satisfied
- Extremely Satisfied
- City, Village or Town Boundary
- Freeway or Hiway
- Other Major or Minor Arterial
- Local Road







Which of the following most represents your current Broadband/Internet service at your home?

- Dial-Up
- DSL (Digital Subscriber Line)
- Cable Modem
- Satellite
- Wireless
- Unsure / Do not know
- City, Village or Town Boundary
- Freeway or Highway
- Other Major or Minor Arterial
- Local Road

#### **City of Menomonie**





Approximately, what is your current monthly cost for Broadband/Internet Service?

- Less than \$50
- \$51 to \$75
- 9 \$76 to \$100
- \$101 to \$125
- \$126 or more
- Unsure / Do not know
- City, Village or Town Boundary
- Freeway or Highway
- Other Major or Minor Arterial
- Local Road

### City of Menomonie





What is the advertised Internet download speed in megabits (mbps) for your current Broadband/ Internet services at your home?

- 1-4 Mbps
- 5-9 Mbps
- 10-24 Mbps
- 25-99 Mbps
- 100+ Mbps
- Unsure / Do not know
  - City, Village or Town Boundary
- Freeway or Highway
- Other Major or Minor Arterial
- Local Road





What is the maximum you would be willing to pay for high speed Internet (with a minimum download speed of 25 mbps and 4 mbps upload - per federal definition)?

- Less