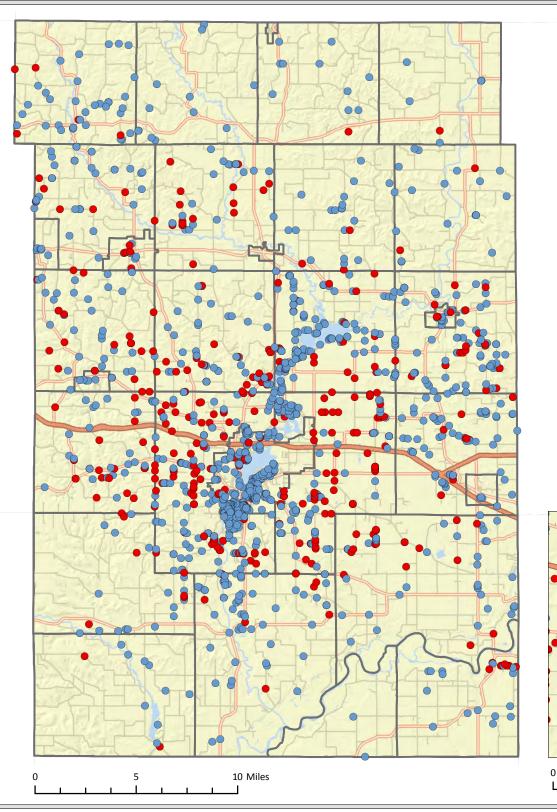

Do you currently have access to Broadband or Internet service at your home?

- Yes
- No / I am not sure

- City, Village or Town Boundary
- Freeway or Hiway
- Other Major or Minor Arterial
- Local Road