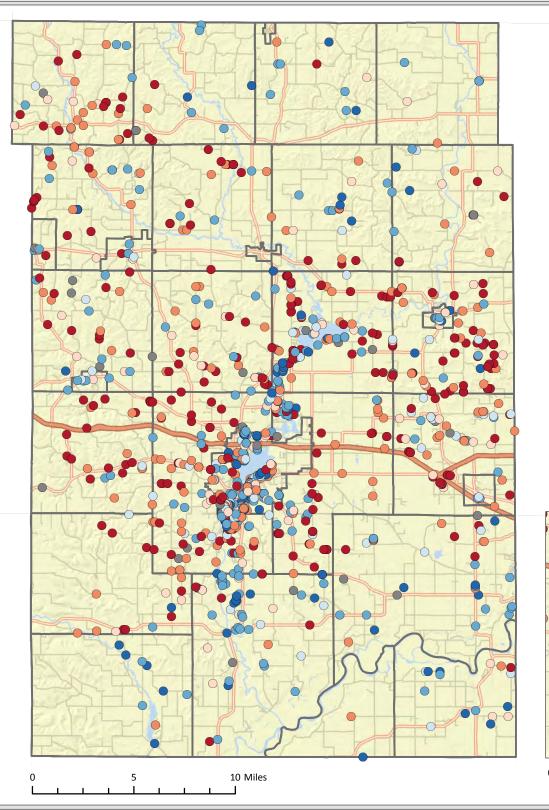

Which of the following most represents your current Broadband/Internet service at your home?

- Dial-Up
- DSL (Digital Subscriber Line)
- Cable Modem
- Satellite
- Wireless
- Unsure / Do not know
- City, Village or Town Boundary
- Freeway or Highway
- Other Major or Minor Arterial
- Local Road