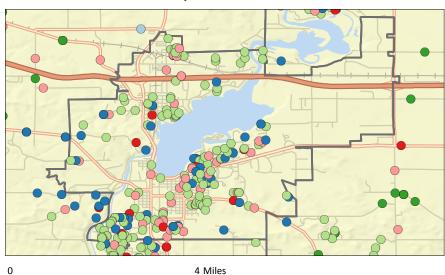

e

- City, Village or Town Boundary
- Freeway or Hiway
- Other Major or Minor Arterial
- Local Road

#### **City of Menomonie**



0 4 Miles



How Satisfied are you with your Current Broadband/Internet Service at Home?

- Extremely Dissatisfied
- Moderately Dissatisfied
- Slightly Dissatisfied
- Neutral
- Slightly Satisfied
- Moderately Satisfied
- Extremely Satisfied
- City, Village or Town Boundary
- Freeway or Hiway
- Other Major or Minor Arterial
- Local Road







Which of the following most represents your current Broadband/Internet service at your home?

- Dial-Up
- DSL (Digital Subscriber Line)
- Cable Modem
- Satellite
- Wireless
- Unsure / Do not know
- City, Village or Town Boundary
- Freeway or Highway
- Other Major or Minor Arterial
- Local Road

#### **City of Menomonie**





Approximately, what is your current monthly cost for Broadband/Internet Service?

- Less than \$50
- \$51 to \$75
- 9 \$76 to \$100
- \$101 to \$125
- \$126 or more
- Unsure / Do not know
- City, Village or Town Boundary
- Freeway or Highway
- Other Major or Minor Arterial
- Local Road

### City of Menomonie





What is the advertised Internet download speed in megabits (mbps) for your current Broadband/ Internet services at your home?

- 1-4 Mbps
- 5-9 Mbps
- 10-24 Mbps
- 25-99 Mbps
- 100+ Mbps
- Unsure / Do not know
  - City, Village or Town Boundary
- Freeway or Highway
- Other Major or Minor Arterial
- Local Road





What is the maximum you would be willing to pay for high speed Internet (with a minimum download speed of 25 mbps and 4 mbps upload - per federal definition)?

- Les