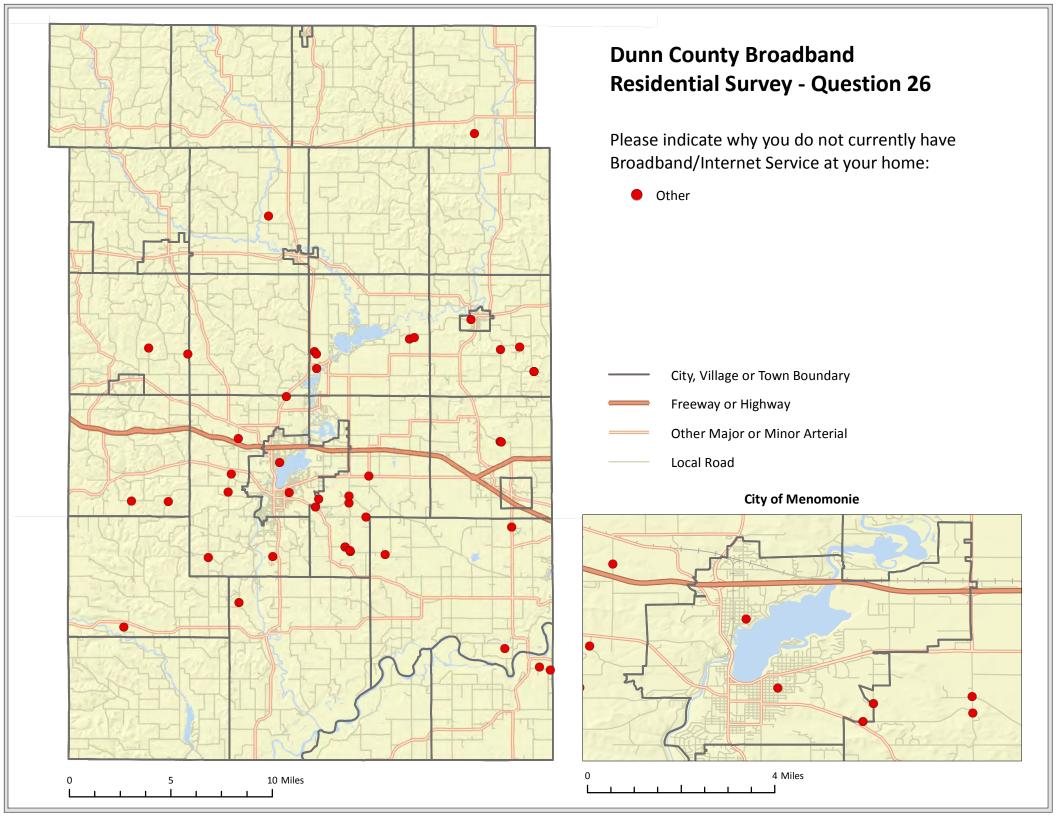

- Local Road





Please indicate if someone (including yourself) in your household currently runs a home-based business or telecommutes at your home:

- Currently runs a home-based business
- Currently telecommutes

- City, Village or Town Boundary
- Freeway or Hiway
- Other Major or Minor Arterial
- Local Road

#### City of Menomonie





Please indicate if someone (including yourself) in your household plans to run a home-based business at your home.

- Yes
- No

- City, Village or Town Boundary
- Freeway or Hiway
- Other Major or Minor Arterial
- Local Road





Please indicate if someone (including yourself) in your household plans to telecommute at your home.

- Yes
- No

- City, Village or Town Boundary
- Freeway or Hiway
- Other Major or Minor Arterial
- Local Road



















If you did have access, what is the maximum you would be willing to pay for high speed Internet (with a minimum download speed of 25 mbps and 4 mbps upload - per federal definition)?

- Less than \$39.99 per month
- Between \$40 and \$49.99 per month
- Between \$50 and \$59.99 per month
- Between \$60 and \$69.99 per month
- Between \$70 and \$79.99 per month
- \$80 or more per month
- Unsure / Do not know
- City, Village or Town Boundary
- Freeway or Highway
- Other Major or Minor Arterial
- Local Road

#### **City of Menomonie**





If broadband services were available at your residence, please indicate if someone in your household would plan to start a home-based business.

- Yes
- No

- City, Village or Town Boundary
- Freeway or Hiway
- Other Major or Minor Arterial
- Local Road