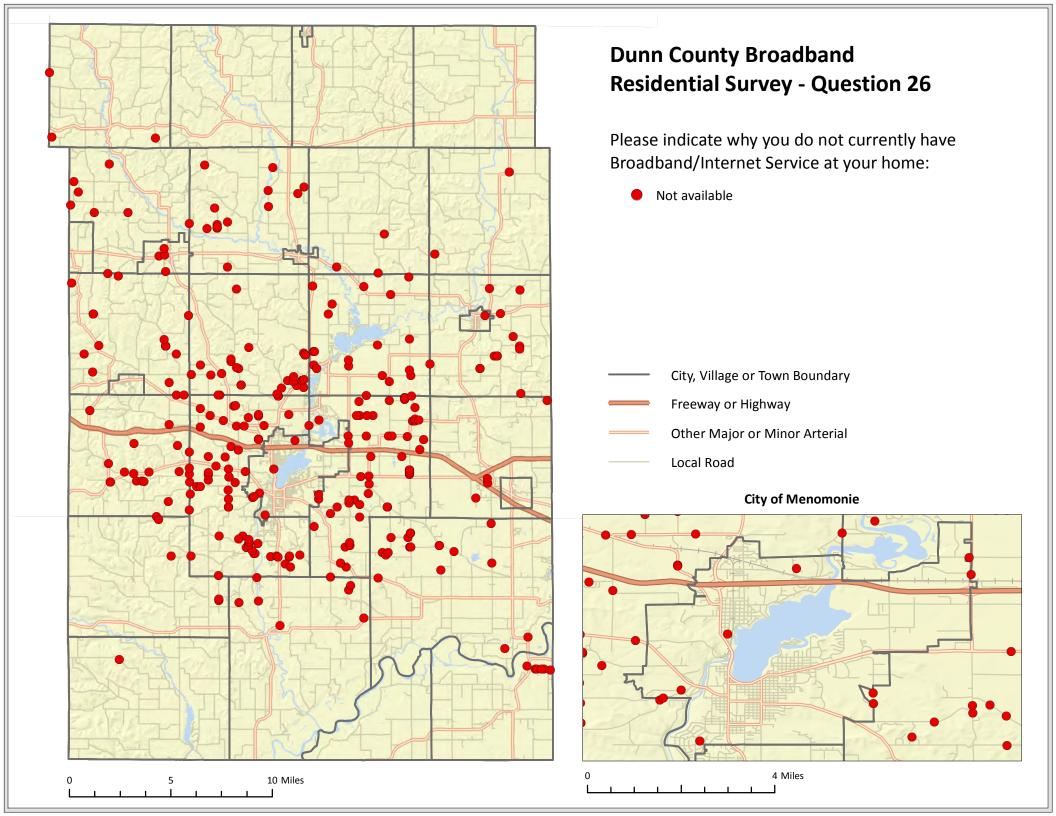

nor Arterial
- Local Road





Please indicate if someone (including yourself) in your household currently runs a home-based business or telecommutes at your home:

- Currently runs a home-based business
- Currently telecommutes

- City, Village or Town Boundary
- Freeway or Hiway
- Other Major or Minor Arterial
- Local Road

#### City of Menomonie





Please indicate if someone (including yourself) in your household plans to run a home-based business at your home.

- Yes
- No

- City, Village or Town Boundary
- Freeway or Hiway
- Other Major or Minor Arterial
- Local Road





Please indicate if someone (including yourself) in your household plans to telecommute at your home.

- Yes
- No

- City, Village or Town Boundary
- Freeway or Hiway
- Other Major or Minor Arterial
- Local Road



















If you did have access, what is the maximum you would be willing to pay for high speed Internet (with a minimum download speed of 25 mbps and 4 mbps upload - per federal definition)?

- Less than \$39.99 per month
- Between \$40 and \$49.99 per month
- Between \$50 and \$59.99 per month
- Between \$60 and \$69.99 per month
- Between \$70 and \$79.99 per month
- \$80 or more per month
- Unsure / Do not know
- City, Village or Town Boundary
- Freeway or Highway
- Other Major or Minor Arterial
- Local Road

#### **City of Menomonie**





If broadband services were available at your residence, please indicate if someone in your household would plan to start a home-based business.

- Yes
- No

- City, Village or Town Boundary
- Freeway or Hiway
- Other Major or Minor Arterial
-