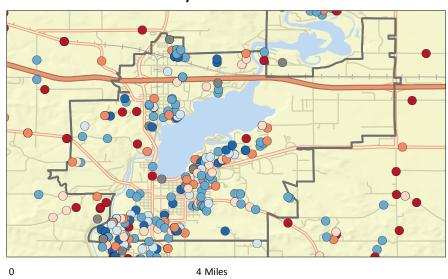

#### **City of Menomonie**

Approximately, what is your current monthly cost for Broadband/Internet Service?

- Less than \$50
- \$51 to \$75
- 9 \$76 to \$100
- \$101 to \$125
- \$126 or more
- Unsure / Do not know
- City, Village or Town Boundary
- Freeway or Highway
- Other Major or Minor Arterial
- Local Road