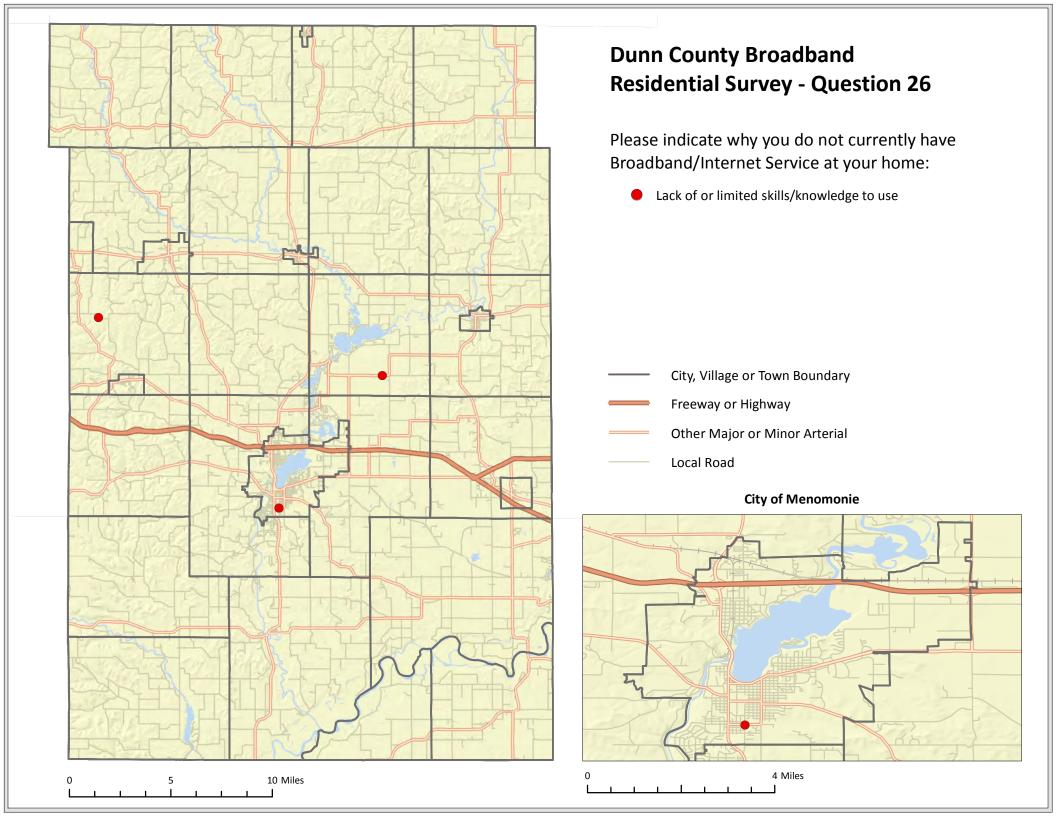

terial
- Local Road





Please indicate if someone (including yourself) in your household currently runs a home-based business or telecommutes at your home:

- Currently runs a home-based business
- Currently telecommutes

- City, Village or Town Boundary
- Freeway or Hiway
- Other Major or Minor Arterial
- Local Road

#### City of Menomonie





Please indicate if someone (including yourself) in your household plans to run a home-based business at your home.

- Yes
- No

- City, Village or Town Boundary
- Freeway or Hiway
- Other Major or Minor Arterial
- Local Road





Please indicate if someone (including yourself) in your household plans to telecommute at your home.

- Yes
- No

- City, Village or Town Boundary
- Freeway or Hiway
- Other Major or Minor Arterial
- Local Road



















If you did have access, what is the maximum you would be willing to pay for high speed Internet (with a minimum download speed of 25 mbps and 4 mbps upload - per federal definition)?

- Less than \$39.99 per month
- Between \$40 and \$49.99 per month
- Between \$50 and \$59.99 per month
- Between \$60 and \$69.99 per month
- Between \$70 and \$79.99 per month
- \$80 or more per month
- Unsure / Do not know
- City, Village or Town Boundary
- Freeway or Highway
- Other Major or Minor Arterial
- Local Road

#### **City of Menomonie**





If broadband services were available at your residence, please indicate if someone in your household would plan to start a home-based business.

- Yes
- No

- City, Village or Town Boundary
- Freeway or Hiway
- Other Major or Minor Arterial
- Local