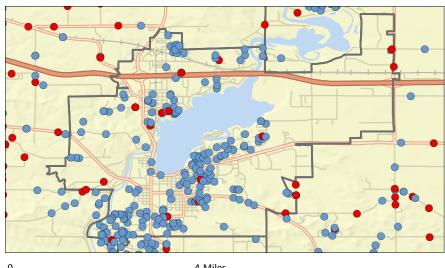

#### **City of Menomonie**

0 4 Miles

How Satisfied are you with your Current Broadband/Internet Service at Home?

- Extremely Dissatisfied
- Moderately Dissatisfied
- Slightly Dissatisfied
- Neutral
- Slightly Satisfied
- Moderately Satisfied
- Extremely Satisfied
- City, Village or Town Boundary
- Freeway or Hiway
- Other Major or Minor Arterial
- Local Road