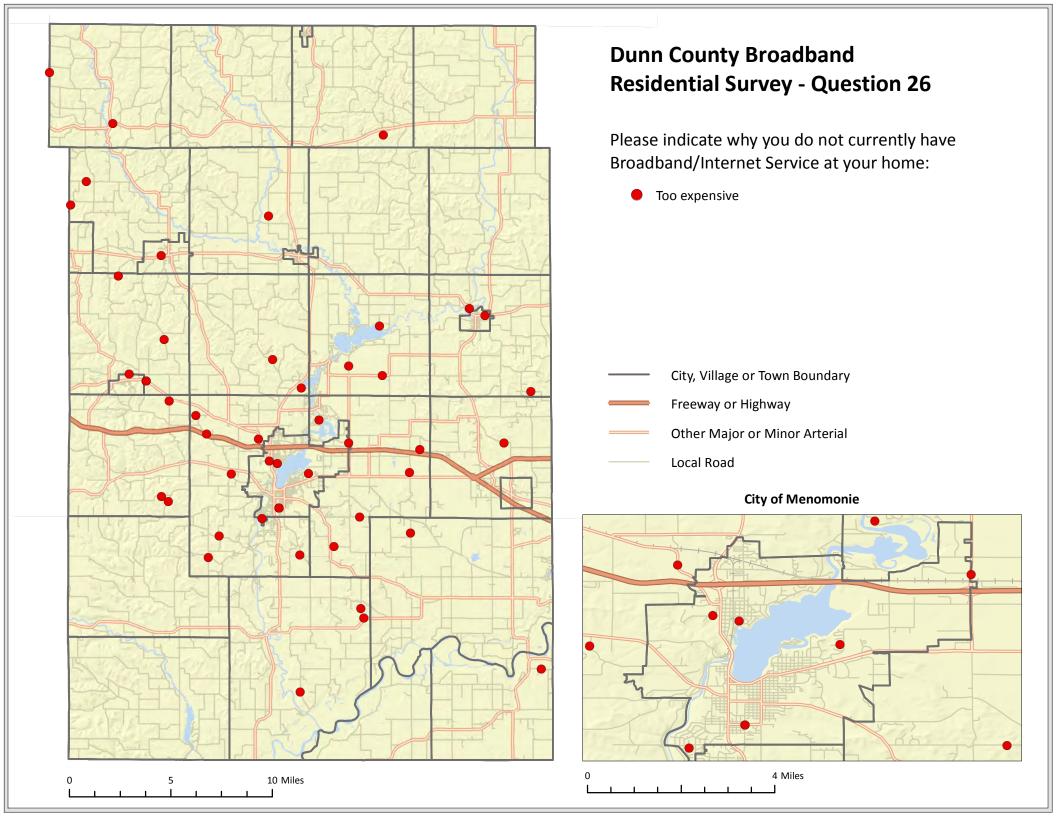

r Arterial
- Local Road





Please indicate if someone (including yourself) in your household currently runs a home-based business or telecommutes at your home:

- Currently runs a home-based business
- Currently telecommutes

- City, Village or Town Boundary
- Freeway or Hiway
- Other Major or Minor Arterial
- Local Road

#### City of Menomonie





Please indicate if someone (including yourself) in your household plans to run a home-based business at your home.

- Yes
- No

- City, Village or Town Boundary
- Freeway or Hiway
- Other Major or Minor Arterial
- Local Road





Please indicate if someone (including yourself) in your household plans to telecommute at your home.

- Yes
- No

- City, Village or Town Boundary
- Freeway or Hiway
- Other Major or Minor Arterial
- Local Road



















If you did have access, what is the maximum you would be willing to pay for high speed Internet (with a minimum download speed of 25 mbps and 4 mbps upload - per federal definition)?

- Less than \$39.99 per month
- Between \$40 and \$49.99 per month
- Between \$50 and \$59.99 per month
- Between \$60 and \$69.99 per month
- Between \$70 and \$79.99 per month
- \$80 or more per month
- Unsure / Do not know
- City, Village or Town Boundary
- Freeway or Highway
- Other Major or Minor Arterial
- Local Road

#### **City of Menomonie**





If broadband services were available at your residence, please indicate if someone in your household would plan to start a home-based business.

- Yes
- No

- City, Village or Town Boundary
- Freeway or Hiway
- Other Major or Minor Arterial
- L