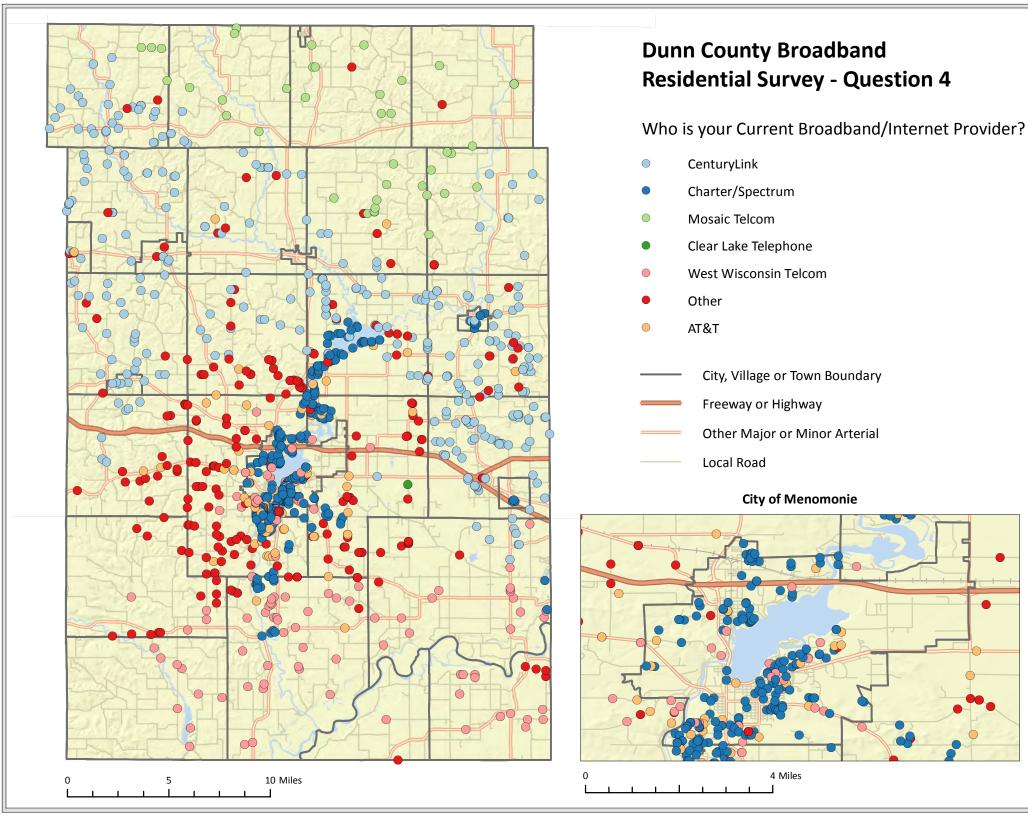

Which of the following most represents your current Broadband/Internet service at your home?

- Dial-Up
- DSL (Digital Subscriber Line)
- Cable Modem
- Satellite
- Wireless
- Unsure / Do not know
- City, Village or Town Boundary
- Freeway or Highway
- Other Major or Minor Arterial
- Local Road