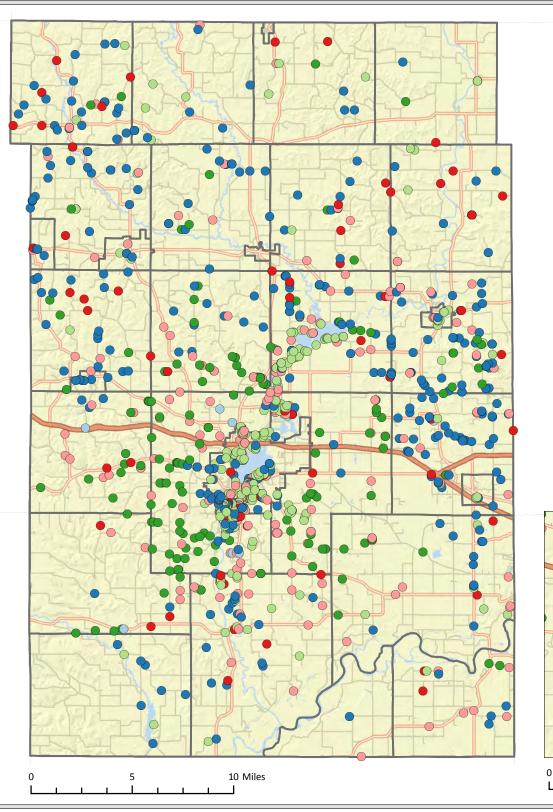

Do you currently have access to Broadband or Internet service at your home?

- Yes
- No / I am not sure

- City, Village or Town Boundary
- Freeway or Hiway
- Other Major or Minor Arterial
- Local Road

#### **City of Menomonie**



0 4 Miles



How Satisfied are you with your Current Broadband/Internet Service at Home?

- Extremely Dissatisfied
- Moderately Dissatisfied
- Slightly Dissatisfied
- Neutral
- Slightly Satisfied
- Moderately Satisfied
- Extremely Satisfied
- City, Village or Town Boundary
- Freeway or Hiway
- Other Major or Minor Arterial
- Local Road







Which of the following most represents your current Broadband/Internet service at your home?

- Dial-Up
- DSL (Digital Subscriber Line)
- Cable Modem
- Satellite
- Wireless
- Unsure / Do not know
- City, Village or Town Boundary
- Freeway or Highway
- Other Major or Minor Arterial
- Local Road

#### **City of Menomonie**





Approximately, what is your current monthly cost for Broadband/Internet Service?

- Less than \$50
- \$51 to \$75
- 9 \$76 to \$100
- \$101 to \$125
- \$126 or more
- Unsure / Do not know
- City, Village or Town Boundary
- Freeway or Highway
- Other Major or Minor Arterial
- Local Road

### City of Menomonie





What is the advertised Internet download speed in megabits (mbps) for your current Broadband/ Internet services at your home?

- 1-4 Mbps
- 5-9 Mbps
- 10-2